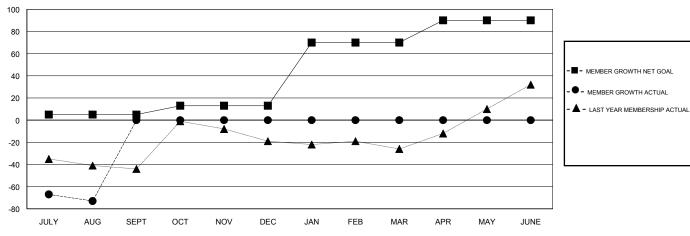

# JOOST PAIJMANS **LOCATION TURKEY GMT CA**

|                       | Club          | s         |               | Members               |                           |                         |                                              |
|-----------------------|---------------|-----------|---------------|-----------------------|---------------------------|-------------------------|----------------------------------------------|
| RESULTS FOR 2017-2018 |               |           |               | RESULTS FOR 2017-2018 |                           |                         |                                              |
| QUARTER               | NEW CLUB GOAL | NEW CLUBS | DROPPED CLUBS | QUARTER               | MEMBER GROWTH NET<br>GOAL | MEMBER GROWTH<br>ACTUAL | DROPPED MEMBERS ACTUAL (including transfers) |
| JULY/AUG/SEPT         | 0             | 0         | 0             | JULY/AUG/SEPT         | 5                         | 7                       | 80                                           |
| OCT/NOV/DEC           | 0             | 0         | 0             | OCT/NOV/DEC           | 8                         | 0                       | 0                                            |
| JAN/FEB/MAR           | 2             | 0         | 0             | JAN/FEB/MAR           | 57                        | 0                       | 0                                            |
| APR/MAY/JUNE          | 0             | 0         | 0             | APR/MAY/JUNE          | 20                        | 0                       | 0                                            |

# GOALS AND ACTUAL MEMBERS CUMULATIVE

| DROPPED CLUBS: 0  DROPPED MEMBERS |    | 4 CLUBS OF 60 ADDED 1 OR MORE<br>NEW MEMBERS | GENDER DISTRIBUTION  MALE 503 (42.27%)  FEMALE 687 (57.73%)  Women Percentage Fiscal Year Goal: 55% |     |
|-----------------------------------|----|----------------------------------------------|-----------------------------------------------------------------------------------------------------|-----|
| DECEASED                          | 1  | CLICK HERE FOR CUMULATIVE                    | TOTAL FAMILY UNIT MEMBERS                                                                           | 166 |
| CLUB CANCELLED                    | 0  | MEMBERSHIP DATA                              |                                                                                                     | 84  |
| OTHER 79                          |    |                                              | FAMILY MEMBERS PAYING HALF DUES                                                                     |     |
| TOTAL                             | 80 |                                              |                                                                                                     |     |