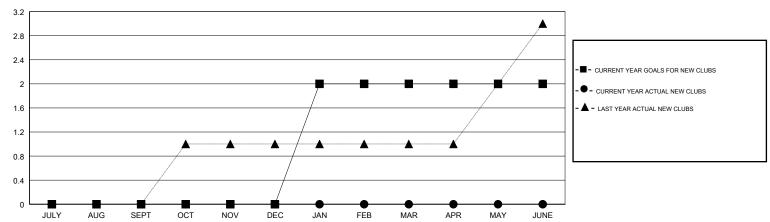

# JOOST PAIJMANS **LOCATION TURKEY GMT CA**

|                       | Club          | s         |               | Members               |                           |                         |                                              |
|-----------------------|---------------|-----------|---------------|-----------------------|---------------------------|-------------------------|----------------------------------------------|
| RESULTS FOR 2017-2018 |               |           |               | RESULTS FOR 2017-2018 |                           |                         |                                              |
| QUARTER               | NEW CLUB GOAL | NEW CLUBS | DROPPED CLUBS | QUARTER               | MEMBER GROWTH NET<br>GOAL | MEMBER GROWTH<br>ACTUAL | DROPPED MEMBERS ACTUAL (including transfers) |
| JULY/AUG/SEPT         | 0             | 0         | 0             | JULY/AUG/SEPT         | 5                         | 7                       | 80                                           |
| OCT/NOV/DEC           | 0             | 0         | 0             | OCT/NOV/DEC           | 8                         | 0                       | 0                                            |
| JAN/FEB/MAR           | 2             | 0         | 0             | JAN/FEB/MAR           | 57                        | 0                       | 0                                            |
| APR/MAY/JUNE          | 0             | 0         | 0             | APR/MAY/JUNE          | 20                        | 0                       | 0                                            |

### GOALS AND ACTUAL NEW CLUBS CUMULATIVE